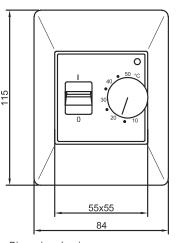

### Specifications

| TEMPERATURE CONTROL                | SWITCHING ACTION          | DIMENSIONS (H/W/D)                    |
|------------------------------------|---------------------------|---------------------------------------|
| On/Off                             | 230-240 V 16 Amps ~ 50 Hz | 115 x 84 x 52mm                       |
| Temperature settings<br>10 to 50°C |                           | Fits over standard vertical flush box |

Dimensions (mm)

#### TECHNICAL DATA

| Supply voltage       | 240 V AC ±10 % 50/60 Hz |  |
|----------------------|-------------------------|--|
| Maximum load         | 16A                     |  |
| Built-in interrupter | 2 pole                  |  |
| Temperature range    | 10°C to 50 °C           |  |
| On/Off differential  | 0.4 °C                  |  |
| Housing              | IP20                    |  |
| Ambient temperature  | 0°C to 50 °C            |  |
| Dimensions (H/W/D)   | 115/84/52mm             |  |