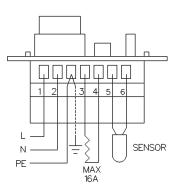

TECHNICAL DATA

| Supply voltage       | 240 V AC ±10 % 50/60 Hz |  |
|----------------------|-------------------------|--|
| Maximum load         | 16A                     |  |
| Built-in interrupter | 2 pole                  |  |
| Temperature range    | 10°C to 50 °C           |  |
| On/Off differential  | 0.4 °C                  |  |
| Housing              | IP20                    |  |
| Ambient temperature  | 0°C to 50 °C            |  |
| Dimensions (H/W/D)   | 115/84/52mm             |  |

Warmup has heating experts and contractors nationwide, who will be pleased to provide more details on Warmup's products and services. To contact your local Warmup distributor or to arrange a free, no-obligation quotation, please call New Zealand: 0800 WARMUP (927 687) / Australia 1300 138 126.





Connections

Connections





Model MTC

www.warmup.co.nz