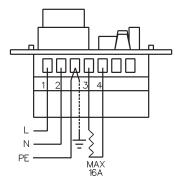

ECHNICAL DATA

| Supply voltage       | 240 V AC ±10 % 50/60 Hz |  |
|----------------------|-------------------------|--|
| Maximum load         | 16A                     |  |
| Built-in interrupter | 2 pole                  |  |
| Temperature range    | 10°C to 50 °C           |  |
| On/Off differential  | 0.4 °C                  |  |
| Housing              | IP20                    |  |
| Ambient temperature  | 0°C to 50 °C            |  |
| Dimensions (H/W/D)   | 115/84/52mm             |  |

Warmup has heating experts and contractors nationwide, who will be pleased to provide more details on Warmup's products and services. To contact your local Warmup distributor or to arrange a free, no-obligation quotation, please call New Zealand: 0800 WARMUP (927 687) / Australia 1300 138 126.





Connections

Connections





Model MTC

www.warmup.co.nz