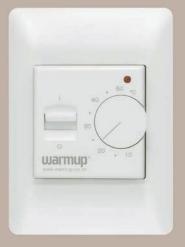

# Non-Programmable Thermostat

W3MTC-1991-WU (floor) & W3MTC-1999UCH (air)

## Non-Programmable Models W3MTC-1991-WU & W3MTC-1999UCH

This is a simple ON/OFF thermostat giving reliable service to those who want the most straightforward kind of control. This electronic heating thermostat is designed to be flush mounted in a standard wall socket. Users know exactly what they get at all times - they simply set the desired temperature on the knob and switch the heating on or off.

#### Features include

**Remote floor sensor** which is designed to meet the standard requirements for comfort, safety and energy saving

**Locking mechanism** behind the control knob to limit the amount of adjustment possible.

The perfect solution for budget-conscious users.