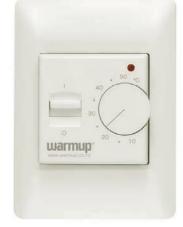

# Non-Programmable Thermostat

W3MTC-1991-WU (floor) & W3MTC-1999UCH (air)

## Non-Programmable Models W3MTC-1991-WU & W3MTC-1999UCH

This is a simple ON/OFF thermostat giving reliable service to those who want the most straightforward kind of control. This electronic heating thermostat is designed to be flush mounted in a standard wall socket. Users know exactly what they get at all times - they simply set the desired temperature on the knob and switch the heating on or off.