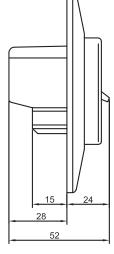

### Specifications

| TEMPERATURE CONTROL                | SWITCHING ACTION          | DIMENSIONS (H/W/D)                    |
|------------------------------------|---------------------------|---------------------------------------|
| On/Off                             | 230-240 V 16 Amps ~ 50 Hz | 115 x 84 x 52mm                       |
| Temperature settings<br>10 to 50°C |                           | Fits over standard vertical flush box |

Dimensions (mm)

#### TECHNICAL DATA

| Supply voltage       | 240 V AC ±10 % 50/60 Hz |  |
|----------------------|-------------------------|--|
| Maximum load         | 16A                     |  |
| Built-in interrupter | 2 pole                  |  |
| Temperature range    | 10°C to 50 °C           |  |
| On/Off differential  | 0.4 °C                  |  |
| Housing              | IP20                    |  |
| Ambient temperature  | 0°C to 50 °C            |  |
| Dimensions (H/W/D)   | 115/84/52mm             |  |