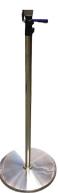

### Moderno stand (for both sizes)

- Adjustable stand with a polished chrome finish.
- Round base diameter 400mm
- Height adjustable 1140 2050mm