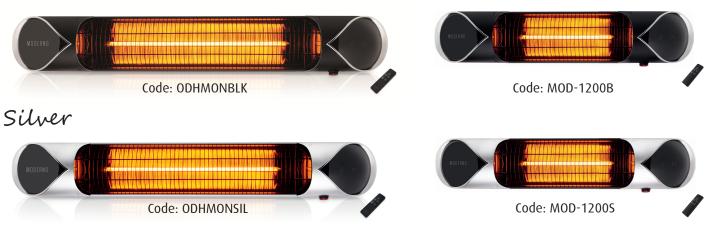

### Black

ODHMONBLK (black) & ODHMONSIL (silver)

| Models:        | Black, Silver             |  |
|----------------|---------------------------|--|
| Infrared bars: | Golden Ultra Low Glare    |  |
| Output:        | 2000W, adjustable in 4    |  |
|                | graduated intervals       |  |
| Operation:     | Periscopic remote control |  |
| Dimensions:    | 900w x 130h x 89.5d mm    |  |
| Weight:        | 3.0 kgs                   |  |
| IP Rating:     | IP55                      |  |

MOD-1200B (black) & MOD-1200S (silver)

| Models:        | Black, Silver             |  |  |
|----------------|---------------------------|--|--|
| Infrared bars: | Golden Ultra Low Glare    |  |  |
| Output:        | 1200W, adjustable in 2    |  |  |
|                | graduated intervals       |  |  |
| Operation:     | Periscopic remote control |  |  |
| Dimensions:    | 700w x 130h x 89.5d mm    |  |  |
| Weight:        | 2.57 kgs                  |  |  |
| IP Rating:     | IP55                      |  |  |
|                |                           |  |  |