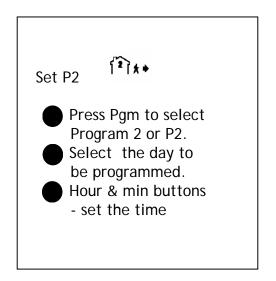

If you would like 4 settings/day (ie 2 heating cycles) Eg On at 7am and off at 10am On again at 5pm and off at 9pm

On again at spin and on at spin

Press the Mode/RET and ensure that the automatic  $\bigcirc$  icon can be seen on the display.