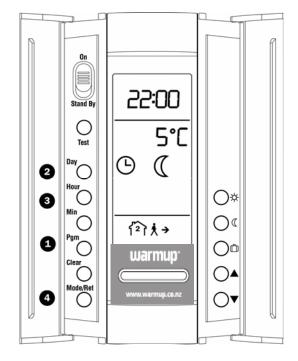

IF YOU WOULD LIKE THE HEATING TO BE AT THE SAME TEMPERATURE FOR 24 HOURS

Press the Mode button to display the manual icon Press either the comfort or economy buttons for the preset temperatures.