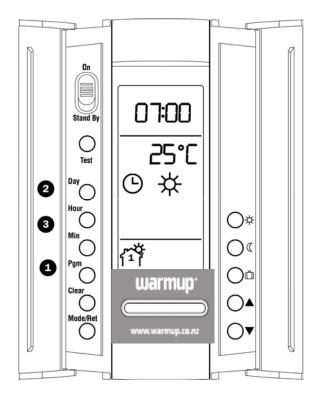

## Model TH115-AF Universal Model – Visual Guide

Note: Please visit our website www.warmup.co.nz for further information and a video clip with detailed instructions to program the TH115 Controller

Setting the TIME and DAY
Set the current time by using the hour and minute buttons
Set the day by using the day button

PROGRAMMING THE COMFORT (the ON temperature) AND ECONOMY (the OFF temperature) settings