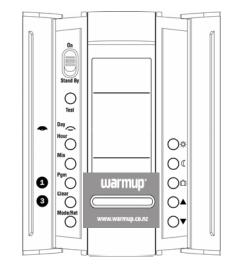

### IF YOU WOULD LIKE 2 SETTINGS/DAY (ie 1 HEATING CYCLE) ON AT 7AM AND OFF AT 10PM

PRESS THE MODE BUTTON AND ENSURE THAT THE AUTOMATIC (CLOCK) ICON IS DISPLAYED

CLEAR P3 AND P4 Select PGM - ensure that the program is on 3 Select the day of the week (press and hold the day button for 3 secs if you want to select all days of the week) Press Clear Now repeat the procedure and clear P4

If you would like 4 settings/day (ie 2 heating cycles) Eg On at 7am and off at 10am On again at 5pm and off at 9pm

On again at spin and on at spin

Press the Mode/RET and ensure that the automatic  $\bigcirc$  icon can be seen on the display.

IF YOU WOULD LIKE THE HEATING TO BE AT THE SAME TEMPERATURE FOR 24 HOURS

Press the Mode button to display the manual icon Press either the comfort or economy buttons for the preset temperatures.