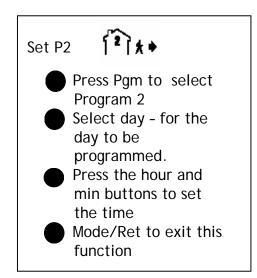

If you would like 4 settings/day (ie 2 heating cycles) Eg On at 7am and off at 10am On again at 5pm and off at 9pm

On again at spin and on at spin

Press the Mode/RET and ensure that the automatic  $\bigcirc$  icon can be seen on the display.