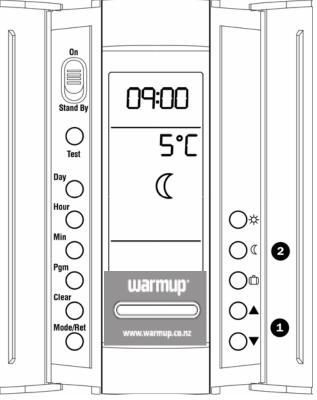

#### ADDITIONAL POINTS TO NOTE

IF YOU WOULD LIKE TO SWITCH OFF YOUR HEATING, MOVE THE ON/STANDBY SWITCH TO "STANDBY".