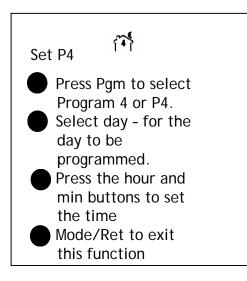

If you would like 4 settings/day (ie 2 heating cycles) Eg On at 7am and off at 10am On again at 5pm and off at 9pm

On again at spin and on at spin

Press the Mode/RET and ensure that the automatic  $\bigcirc$  icon can be seen on the display.