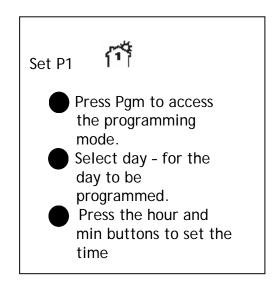

### IF YOU WOULD LIKE 2 SETTINGS/DAY (ie 1 HEATING CYCLE) ON AT 7AM AND OFF AT 10PM

PRESS THE MODE BUTTON AND ENSURE THAT THE AUTOMATIC (CLOCK) ICON IS DISPLAYED

CLEAR P3 AND P4 Select PGM - ensure that the program is on 3 Select the day of the week (press and hold the day button for 3 secs if you want to select all days of the week) Press Clear Now repeat the procedure and clear P4