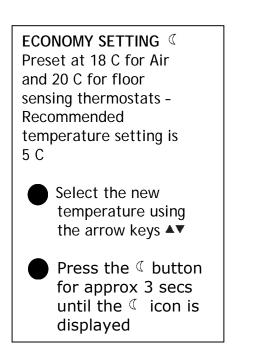

PROGRAMMING THE COMFORT (the ON temperature) AND ECONOMY (the OFF temperature) settings