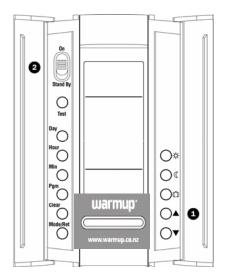

## Model TH115-AF Universal Model – Visual Guide

Note: Please visit our website www.warmup.co.nz for further information and a video clip with detailed instructions to program the TH115 Controller

Setting the TIME and DAY
Set the current time by using the hour and minute buttons
Set the day by using the day button

PROGRAMMING THE COMFORT (the ON temperature) AND ECONOMY (the OFF temperature) settings

#### ADDITIONAL POINTS TO NOTE

IF YOU WOULD LIKE TO SWITCH OFF YOUR HEATING, MOVE THE ON/STANDBY SWITCH TO "STANDBY".