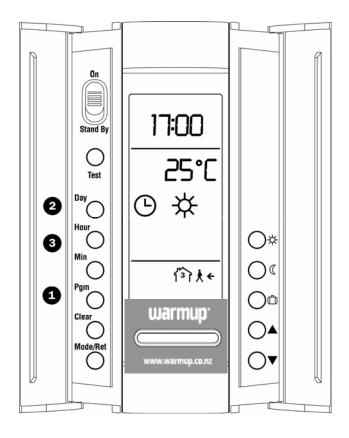

## Model TH115-AF Universal Model – Visual Guide

Note: Please visit our website www.warmup.co.nz for further information and a video clip with detailed instructions to program the TH115 Controller

Setting the TIME and DAY
Set the current time by using the hour and minute buttons
Set the day by using the day button

PROGRAMMING THE COMFORT (the ON temperature) AND ECONOMY (the OFF temperature) settings