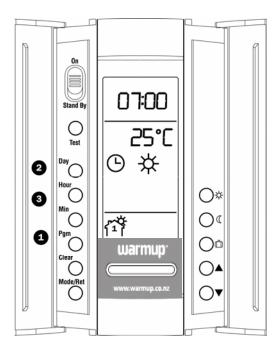

## Model TH115-AF Universal Model – Visual Guide

Note: Please visit our website www.warmup.co.nz for further information and a video clip with detailed instructions to program the TH115 Controller

Setting the TIME and DAY
Set the current time by using the hour and minute buttons
Set the day by using the day button