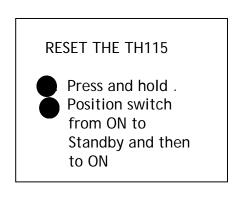

#### ADDITIONAL POINTS TO NOTE

IF YOU WOULD LIKE TO SWITCH OFF YOUR HEATING, MOVE THE ON/STANDBY SWITCH TO "STANDBY".