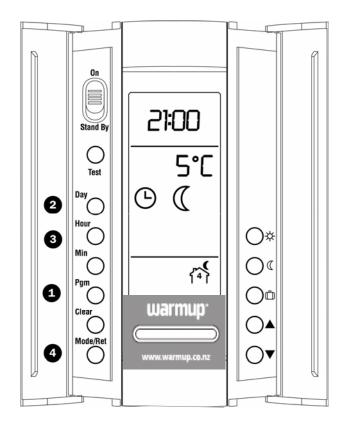

IF YOU WOULD LIKE THE HEATING TO BE AT THE SAME TEMPERATURE FOR 24 HOURS

Press the Mode button to display the manual icon Press either the comfort or economy buttons for the preset temperatures.

#### ADDITIONAL POINTS TO NOTE

IF YOU WOULD LIKE TO SWITCH OFF YOUR HEATING, MOVE THE ON/STANDBY SWITCH TO "STANDBY".