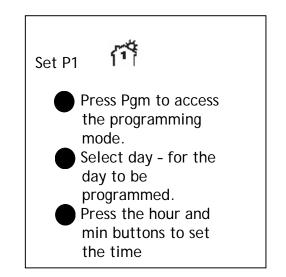

### IF YOU WOULD LIKE 2 SETTINGS/DAY (ie 1 HEATING CYCLE) ON AT 7AM AND OFF AT 10PM

PRESS THE MODE BUTTON AND ENSURE THAT THE AUTOMATIC (CLOCK) ICON IS DISPLAYED

CLEAR P3 AND P4 Select PGM - ensure that the program is on 3 Select the day of the week (press and hold the day button for 3 secs if you want to select all days of the week) Press Clear Now repeat the procedure and clear P4