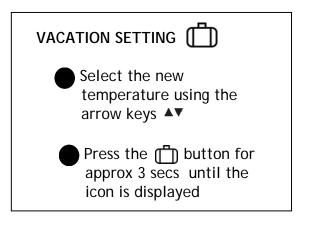

3 AND P4 Select PGM - ensure that the program is on 3 Select the day of the week (press and hold the day button for 3 secs if you want to select all days of the week) Press Clear Now repeat the procedure and clear P4

If you would like 4 settings/day (ie 2 heating cycles) Eg On at 7am and off at 10am On again at 5pm and off at 9pm

On again at spin and on at spin

Press the Mode/RET and ensure that the automatic  $\bigcirc$  icon can be seen on the display.

















IF YOU WOULD LIKE THE HEATING TO BE AT THE SAME TEMPERATURE FOR 24 HOURS



Press the Mode button to display the manual icon Press either the comfort or economy buttons for the preset temperatures.

#### ADDITIONAL POINTS TO NOTE

IF YOU WOULD LIKE TO SWITCH OFF YOUR HEATING, MOVE THE ON/STANDBY SWITCH TO "STANDBY".