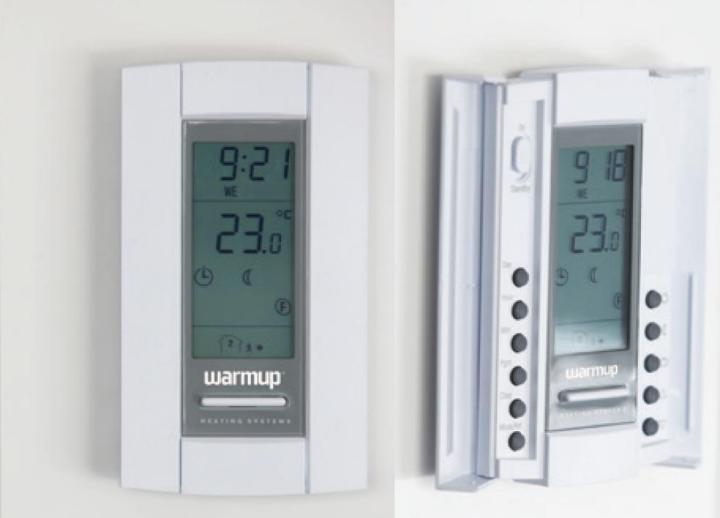

## Model TH115-AF Universal Model – Visual Guide

Note: Please visit our website www.warmup.co.nz for further information and a video clip with detailed instructions to program the TH115 Controller

Setting the TIME and DAY
Set the current time by using the hour and minute buttons
Set the day by using the day button