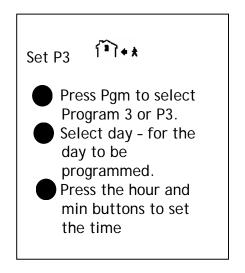

### IF YOU WOULD LIKE 2 SETTINGS/DAY (ie 1 HEATING CYCLE) ON AT 7AM AND OFF AT 10PM

PRESS THE MODE BUTTON AND ENSURE THAT THE AUTOMATIC (CLOCK) ICON IS DISPLAYED

CLEAR P3 AND P4 Select PGM - ensure that the program is on 3 Select the day of the week (press and hold the day button for 3 secs if you want to select all days of the week) Press Clear Now repeat the procedure and clear P4

If you would like 4 settings/day (ie 2 heating cycles) Eg On at 7am and off at 10am On again at 5pm and off at 9pm

On again at spin and on at spin

Press the Mode/RET and ensure that the automatic  $\bigcirc$  icon can be seen on the display.