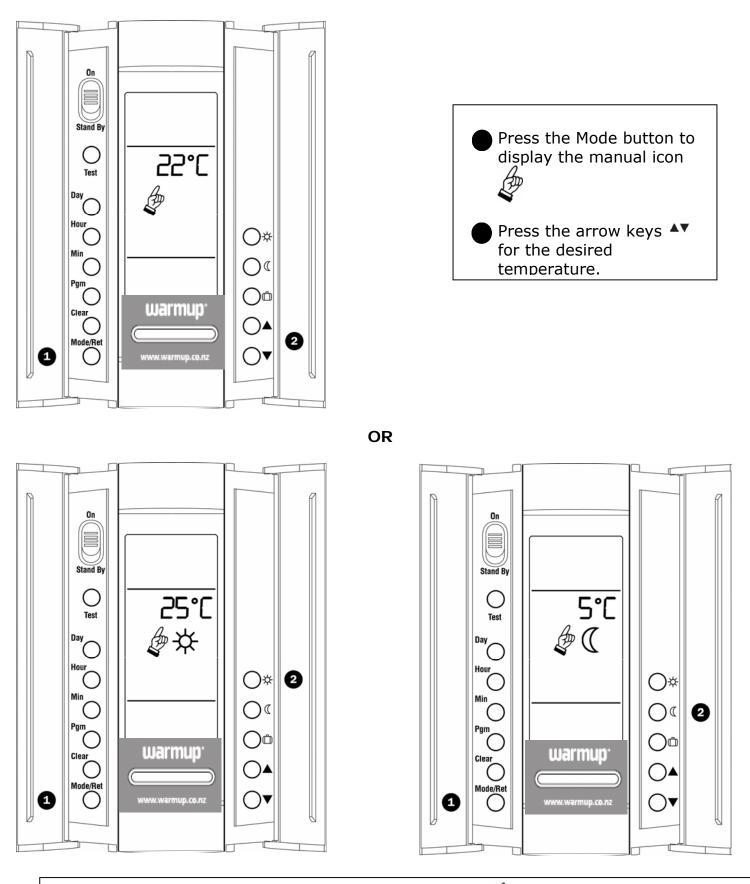

IF YOU WOULD LIKE THE HEATING TO BE AT THE SAME TEMPERATURE FOR 24 HOURS

Press the Mode button to display the manual icon Press either the comfort or economy buttons for the preset temperatures.