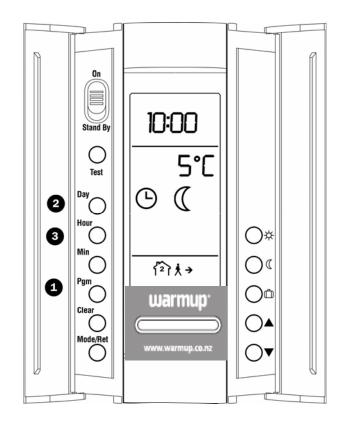

IF YOU WOULD LIKE THE HEATING TO BE AT THE SAME TEMPERATURE FOR 24 HOURS

Press the Mode button to display the manual icon Press either the comfort or economy buttons for the preset temperatures.

#### ADDITIONAL POINTS TO NOTE

IF YOU WOULD LIKE TO SWITCH OFF YOUR HEATING, MOVE THE ON/STANDBY SWITCH TO "STANDBY".