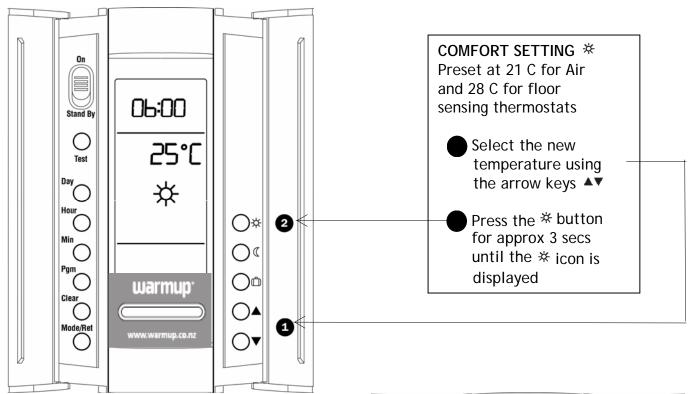

PROGRAMMING THE COMFORT (the ON temperature) AND ECONOMY (the OFF temperature) settings

IF YOU WOULD LIKE THE HEATING TO BE AT THE SAME TEMPERATURE FOR 24 HOURS

Press the Mode button to display the manual icon Press either the comfort or economy buttons for the preset temperatures.