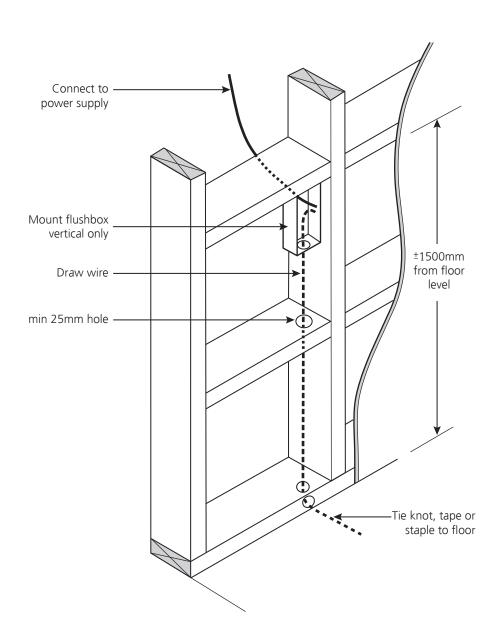

## Notes

- 1. All our controllers are designed to fit Vertical wall bracket.
- 2. Height off the floor for flush boxes or wall bracket can vary with controllers.
- 3. The use of a draw wire or conduit is preferred. Ensure that it has a clear passage from floor to vertical wall bracket.
- 4. If any queries please do not hesitate to contact us on 0800 927 687.