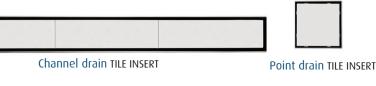

#### Channel drain sizes:

800/900\*/1000/1200/1800\*mm (l) x 69mm (w) x 21mm (d) - Ø45mm Required waste flange minimum Ø50mm

**Point drain sizes:** 110mm (2) x 110mm (w) x 21mm (d) - Ø65mm Required waste flange minimum Ø80mm