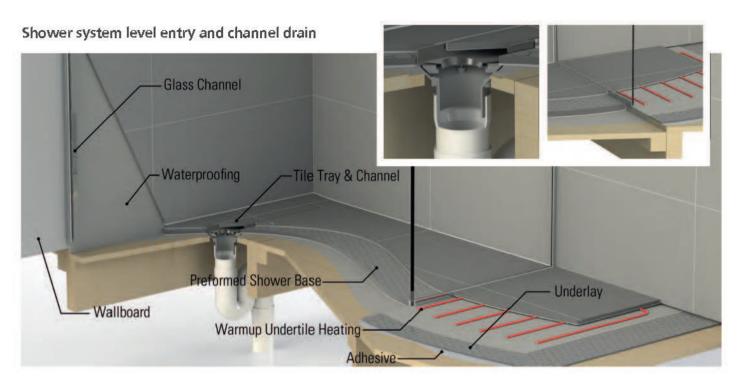

# Shower system hob and centre drain

# Components of the Waterproofed Shower System

3

 Marmox Insulation Board & Shower bases

2 Waterproofing Sheet Membrane

3 Warmup Undertile Heating

Floor Levelling
Compound

**5** Glass Channel

5

6 Tranquillity Channel drain

6

1

## Marmox Multiboards

- The perfect solution for insulating and waterproofing in one operation.
- Excellent insulation properties
- Provides an ideal base for cost-effective underfloor heating
- Does not absorb moisture making it ideal for bathrooms
- Non toxic (does not contain any VOCs or emit any dangerous substances.

## Marmox Shower Base

A fully waterproof, customisable, ready to tile over pre-formed floor level panel that can be easily cut to fit any shower layout or design. This eco-friendly, lightweight shower base can be placed directly onto a timber or concrete floor and can be customised to suit all shower layouts.

## Waterproofing Sheet Membrane

A high performance solution where the entire bathroom is waterproofed with weldable fast drying sheet membrane waterproofing, which has excellent flexibility at all temperatures.

# Undertile Heating

Approved and certified to New Zealand Standards, Undertile heating is the best heating solution for bathrooms. It is silent, comfortable and cost-effective to run. Warmup undertile heating offers a lifetime warranty when installed by a Warmup installer.

## Floor Levelling Compound

A polymer modified cement based levelling mortar that can be applied to damp concrete, is compatible with most floor coverings and has good adhesion to concrete surfaces.

## Glass Channel

The glass channel is custom made and measured on site. It is installed directly on the waterproofed shower system and is recessed between the shower and the floor tiles.

Channel drain MESH