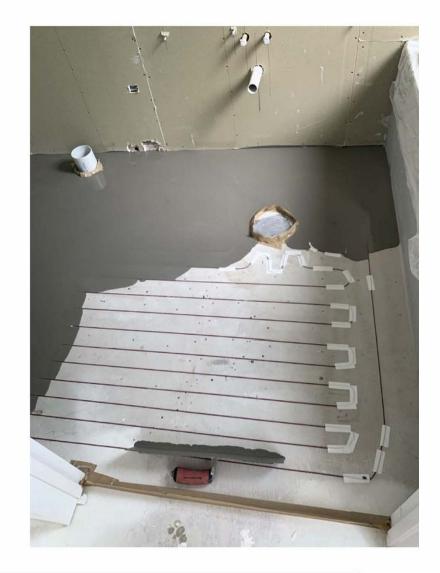

# Undertile Heating

Approved and certified to New Zealand Standards, Undertile heating is the best heating solution for bathrooms. It is silent, comfortable and cost-effective to run. Warmup undertile heating offers a lifetime warranty when installed by a Warmup installer.

## Floor Levelling Compound

A polymer modified cement based levelling mortar that can be applied to damp concrete, is compatible with most floor coverings and has good adhesion to concrete surfaces.