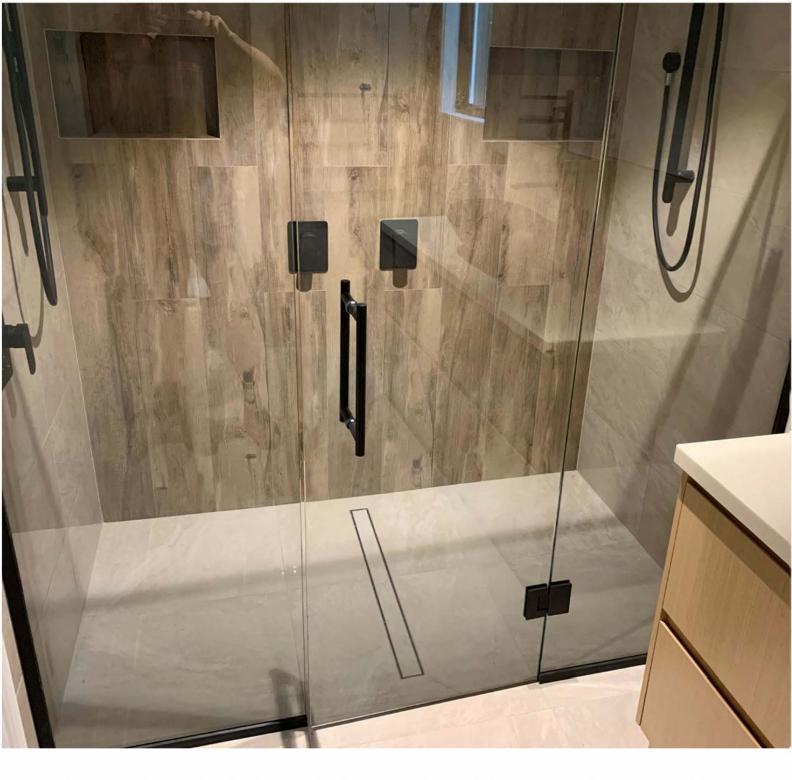

#### Channel drain sizes:

800/900\*/1000/1200/1800\*mm (l) x 69mm (w) x 21mm (d) - Ø45mm Required waste flange minimum Ø50mm

**Point drain sizes:** 110mm (2) x 110mm (w) x 21mm (d) - Ø65mm Required waste flange minimum Ø80mm

## Tranquillity Channel & Point Drains

These drains have a superior fall, a centre outlet and add a luxurious finish to your shower area. Our range of designs and sizes allows a choice to complement your bathroom theme. Custom sized drains are available on request.