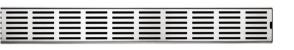

Channel drain LINEAR

Point drain MESH

Point drain LINEAR

The brushed Channel & Point drains are available in 3 finishes - Brushed Stainless/ Brushed Matt Black/ Brushed Gun-Metal

Point drain BRUSHED SS

Channel drain BRUSHED STAINLESS

## Tranquillity Channel & Point Drains

These drains have a superior fall, a centre outlet and add a luxurious finish to your shower area. Our range of designs and sizes allows a choice to complement your bathroom theme. Custom sized drains are available on request.