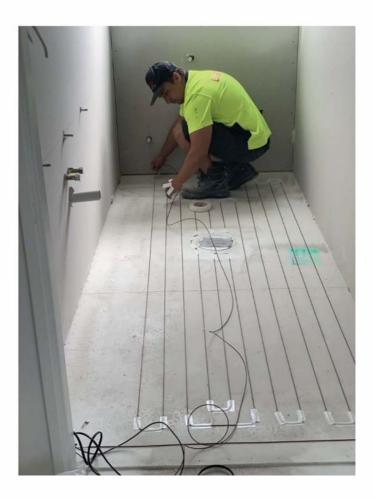

# Undertile Heating

Approved and certified to New Zealand Standards, Undertile heating is the best heating solution for bathrooms. It is silent, comfortable and cost-effective to run. Warmup undertile heating offers a lifetime warranty when installed by a Warmup installer.