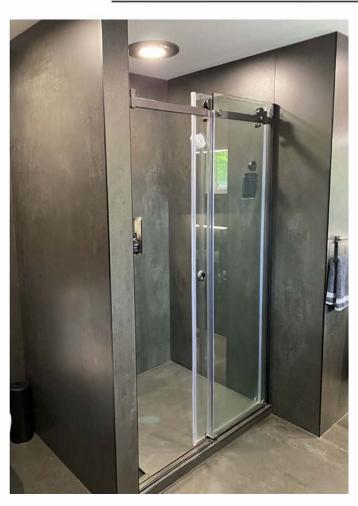

## WATERPROOFED Shower System A NEW LEVEL OF BATHROOM DESIGN

Our bathrooms have evolved into a private sanctuary where we unwind and allow ourselves a well-deserved moment of solitude and pampering at the end of the day. The Warmup Waterproofed Shower System offers you a well laid-out bathroom with underfloor heating and a tiled shower that oozes luxury and style.

# Shower system hob and centre drain