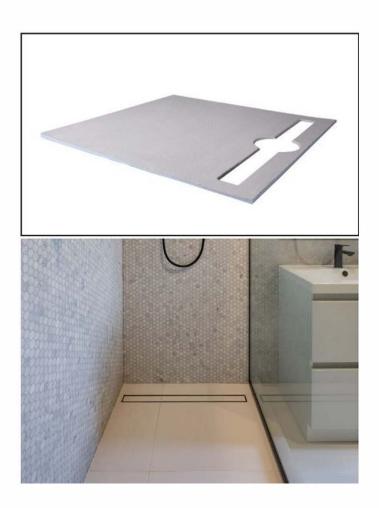

## Marmox Shower Base

A fully waterproof, customisable, ready to tile over pre-formed floor level panel that can be easily cut to fit any shower layout or design. This eco-friendly, lightweight shower base can be placed directly onto a timber or concrete floor and can be customised to suit all shower layouts.

## Glass Channel

The glass channel is custom made and measured on site. It is installed directly on the waterproofed shower system and is recessed between the shower and the floor tiles.

Channel drain MESH

## Tranquillity Channel & Point Drains

These drains have a superior fall, a centre outlet and add a luxurious finish to your shower area. Our range of designs and sizes allows a choice to complement your bathroom theme. Custom sized drains are available on request.