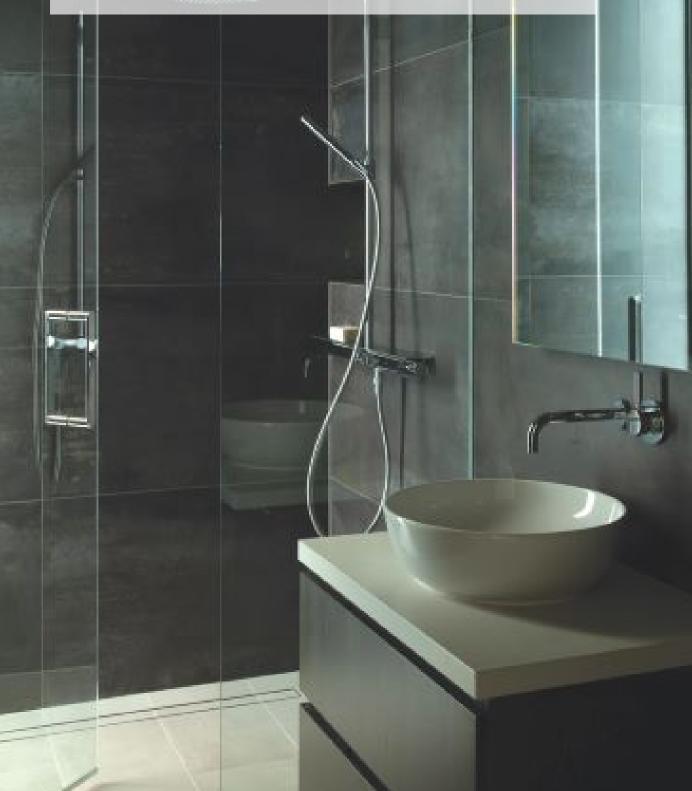

## WATERPROOFED Shower System A NEW LEVEL OF BATHROOM DESIGN

Our bathrooms have evolved into a private sanctuary where we unwind and allow ourselves a well-deserved moment of solitude and pampering at the end of the day. The Warmup Waterproofed Shower System offers you a well laid-out bathroom with underfloor heating and a tiled shower that oozes luxury and style.