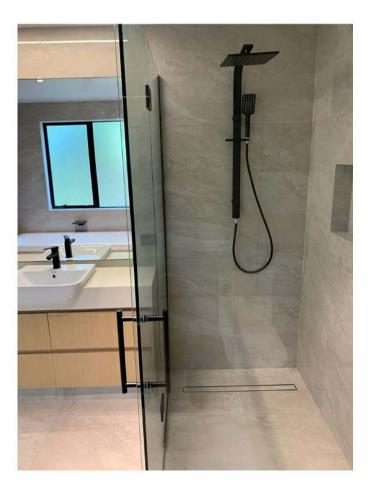

## Glass Channel

The glass channel is custom made and measured on site. It is installed directly on the waterproofed shower system and is recessed between the shower and the floor tiles.

Channel drain MESH

## Tranquillity Channel & Point Drains

These drains have a superior fall, a centre outlet and add a luxurious finish to your shower area. Our range of designs and sizes allows a choice to complement your bathroom theme. Custom sized drains are available on request.