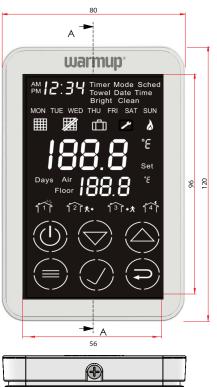

## **Features**

- Programmable or Non-Programmable
- 3 control modes Air, Floor & Air+Floor
- For underfloor heating and heated towel rail control
- Built-in air temperature sensor and external floor temperature sensor
- Application:
  - 7 day programmable and temperature control for undertile heating
  - Adjustable setpoint for underfloor heating control without time program
  - Heated towel rail control
- Floor model with floor sensor connector enables precise control of floor temperature
- Large, backlight LCD features intuitive programming icons
- 2 part design Removable front face and switching module.

## Specifications

| TEMPERATURE CONTROL                 | SWITCHING ACTION          | PROGRAMMING                             | DIMENSIONS (H/W/D)                    |
|-------------------------------------|---------------------------|-----------------------------------------|---------------------------------------|
| Microprocessor optimised PIA*       | Epoxy soundproofed relay: | 7-day independent programming,          | 120 x 80 x 37mm                       |
| Hardina and a 45 and a taken de     | for quiet operation       | 4 settings / day                        | e                                     |
| Heating cycles: 15 minute intervals | 230 V 15 Amps ~ 50 Hz     | Pre-programmed schedule or personalised | Fits over standard vertical flush box |
| Accuracy: ± 1.0°C                   |                           | 2 different programs (for underfloor    |                                       |
| Manual override                     |                           | heating & heated towel rails)           |                                       |
| Scale: Celsius (°C)                 |                           | 24-hour format                          |                                       |
|                                     |                           |                                         |                                       |
|                                     |                           |                                         |                                       |