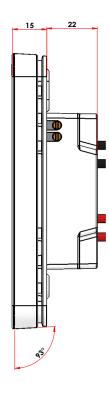

## Specifications

| TEMPERATURE CONTROL                 | SWITCHING ACTION          | PROGRAMMING                             | DIMENSIONS (H/W/D)                    |
|-------------------------------------|---------------------------|-----------------------------------------|---------------------------------------|
| Microprocessor optimised PIA*       | Epoxy soundproofed relay: | 7-day independent programming,          | 120 x 80 x 37mm                       |
| Hardina and a 45 and a taken de     | for quiet operation       | 4 settings / day                        | e                                     |
| Heating cycles: 15 minute intervals | 230 V 15 Amps ~ 50 Hz     | Pre-programmed schedule or personalised | Fits over standard vertical flush box |
| Accuracy: ± 1.0°C                   |                           | 2 different programs (for underfloor    |                                       |
| Manual override                     |                           | heating & heated towel rails)           |                                       |
| Scale: Celsius (°C)                 |                           | 24-hour format                          |                                       |
|                                     |                           |                                         |                                       |
|                                     |                           |                                         |                                       |