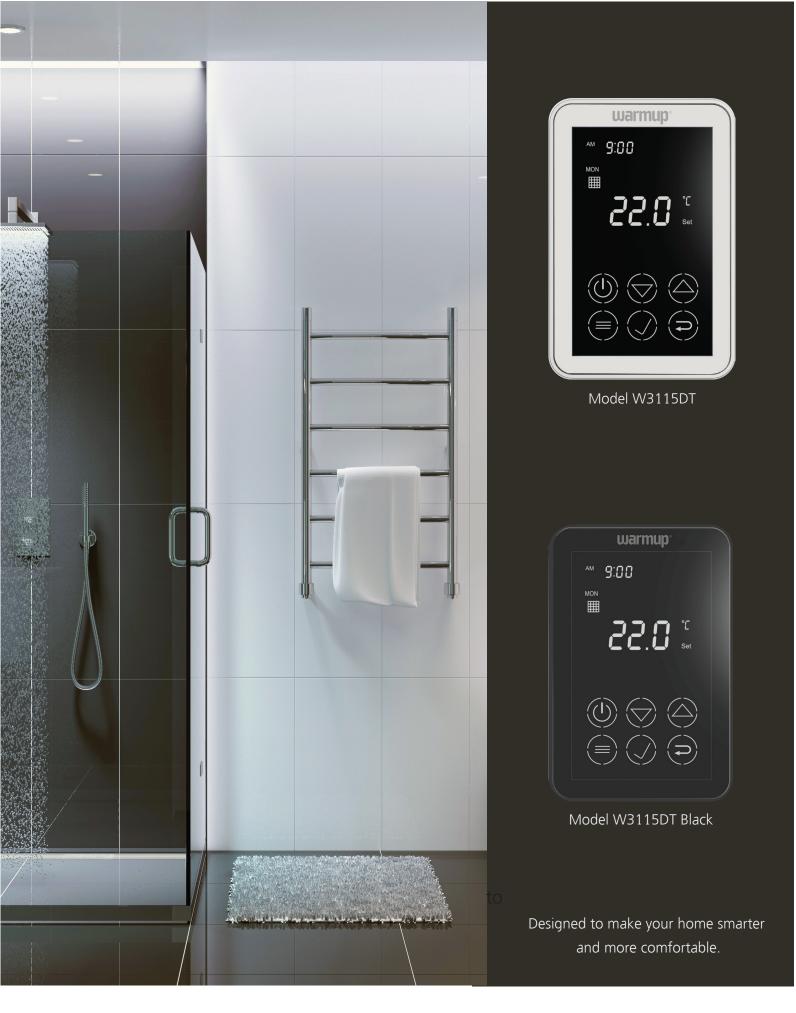

## **Dual Touch Thermostat**Models W3115DT & W3115DT Black

## Models W3115DT/ W3115DT Black

Simple and stylish, Warmup's new Dual Touch screen thermostat adopts the most advanced microcomputer control chip for precise control of air & floor temperature.

## **Features**

- Programmable or Non-Programmable
- 3 control modes Air, Floor & Air+Floor
- For underfloor heating and heated towel rail control
- Built-in air temperature sensor and external floor temperature sensor
- Application:
  - 7 day programmable and temperature control for undertile heating
  - Adjustable setpoint for underfloor heating control without time program
  - Heated towel rail control
- Floor model with floor sensor connector enables precise control of floor temperature
- Large, backlight LCD features intuitive programming icons
- 2 part design Removable front face and switching module.